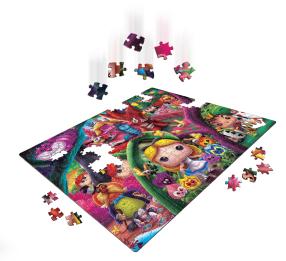

## **Pop! Puzzle - Alice in Wonderland**

Watch your favorite pop culture characters take shape as you put together 500 pieces of fun! This 18" x 24" puzzle uses high-quality materials and vibrant Pop! styled artwork. It's perfect puzzling for the whole family, featuring an original illustration inspired by Disney's classic Alice in Wonderland.

## **Puzzle Details**

- 500 pieces
- Puzzle dimensions 18" x 24"
- Box dimensions

7.875" W x 7.875" H x 2.375" D

- On-shelf mid-2023\*
- Master case count 4

Item No. 72165 UPC 889698721653

**Actual Piece Size** 