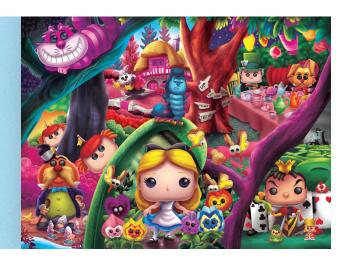

## **Pop! Puzzle - Alice in Wonderland**

Watch your favorite pop culture characters take shape as you put together 500 pieces of fun! This 18" x 24" puzzle uses high-quality materials and vibrant Pop! styled artwork. It's perfect puzzling for the whole family, featuring an original illustration inspired by Disney's classic Alice in Wonderland.

## **Interesting Features**

- Beloved characters are rendered in rich color and signature Funko Pop! style!
- Matte finish and precise interlocking pieces create a high-quality puzzling experience.
- 500 pieces is the perfect size for puzzle fans young and old, and makes a great gift!
- Check out more Pop! Puzzles from fan-favorite films and televisions shows—collect them all!